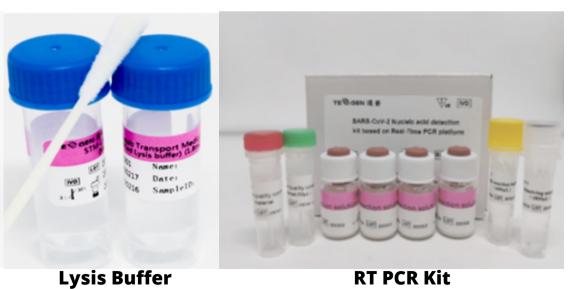

## Molecular Diagnostics

- SARS-CoV-2 Real-time PCR Kit
- SARS-CoV-2 Cartridge PCR Kit
- HPV 2+12
- HPV 5+9
- Y6
- EGFR/KRAS/BRAF Mutation PCR Kit
- ColonS9® Septin9
- LungMe® SHOX2 & RASSF1A DNA Methylation PCR Kit
- Nucleic Acid Extraction Kit
- Cell Preservation Solution

• SARS-CoV-2 RT PCR Kit • Transport Medium - Modified Lysis Buffer • Transport Medium - Modified Hank's Buffer

**Hank's Buffer** 

Conventional PCR or Rapid PCR

Extraction or no extraction methods

Overall Solution For SARS-CoV-2