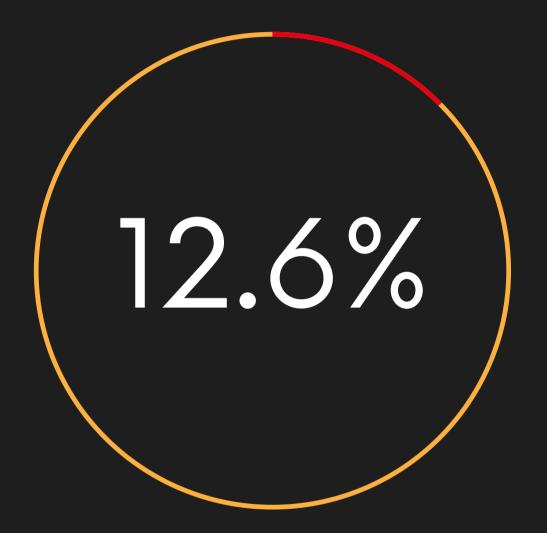

#### Market Performance

Over 1000 hospitals and institutes in China are using Tellgen's products.

12.6% of the Tellgen revenue is invested in research and development in 2020 TELLGEN INFO DECK

# A fille A fille

1/5 at Tellgen is R&D.