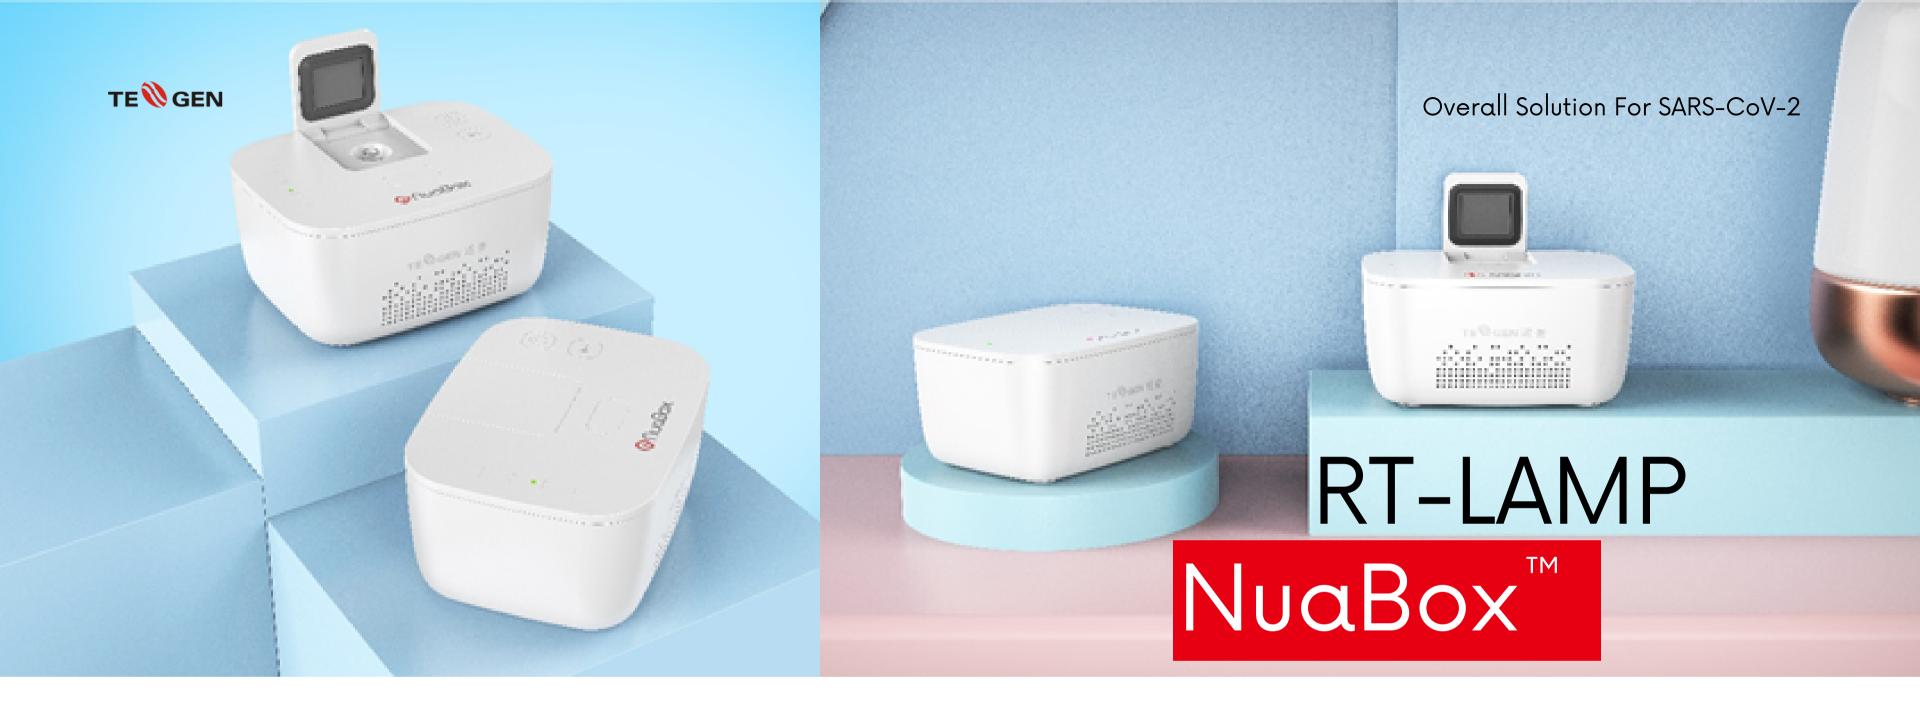

• SARS-CoV-2 RT PCR Kit • Transport Medium - Modified Lysis Buffer • Transport Medium - Modified Hank's Buffer

**Hank's Buffer** 

Conventional PCR or Rapid PCR

Extraction or no extraction methods

Overall Solution For SARS-CoV-2

### Real-time PCR SARS-CoV-2

16

#### Parameter

Swab preservation solution: Sample treatment: Detection time: Reagent form:

#### Highlight

Exclusive swab preservation solution Mix thoroughly and run sample on device Strong positives in **10mins**, all results in **30mins** Lyophilized, store and transport at room temperature