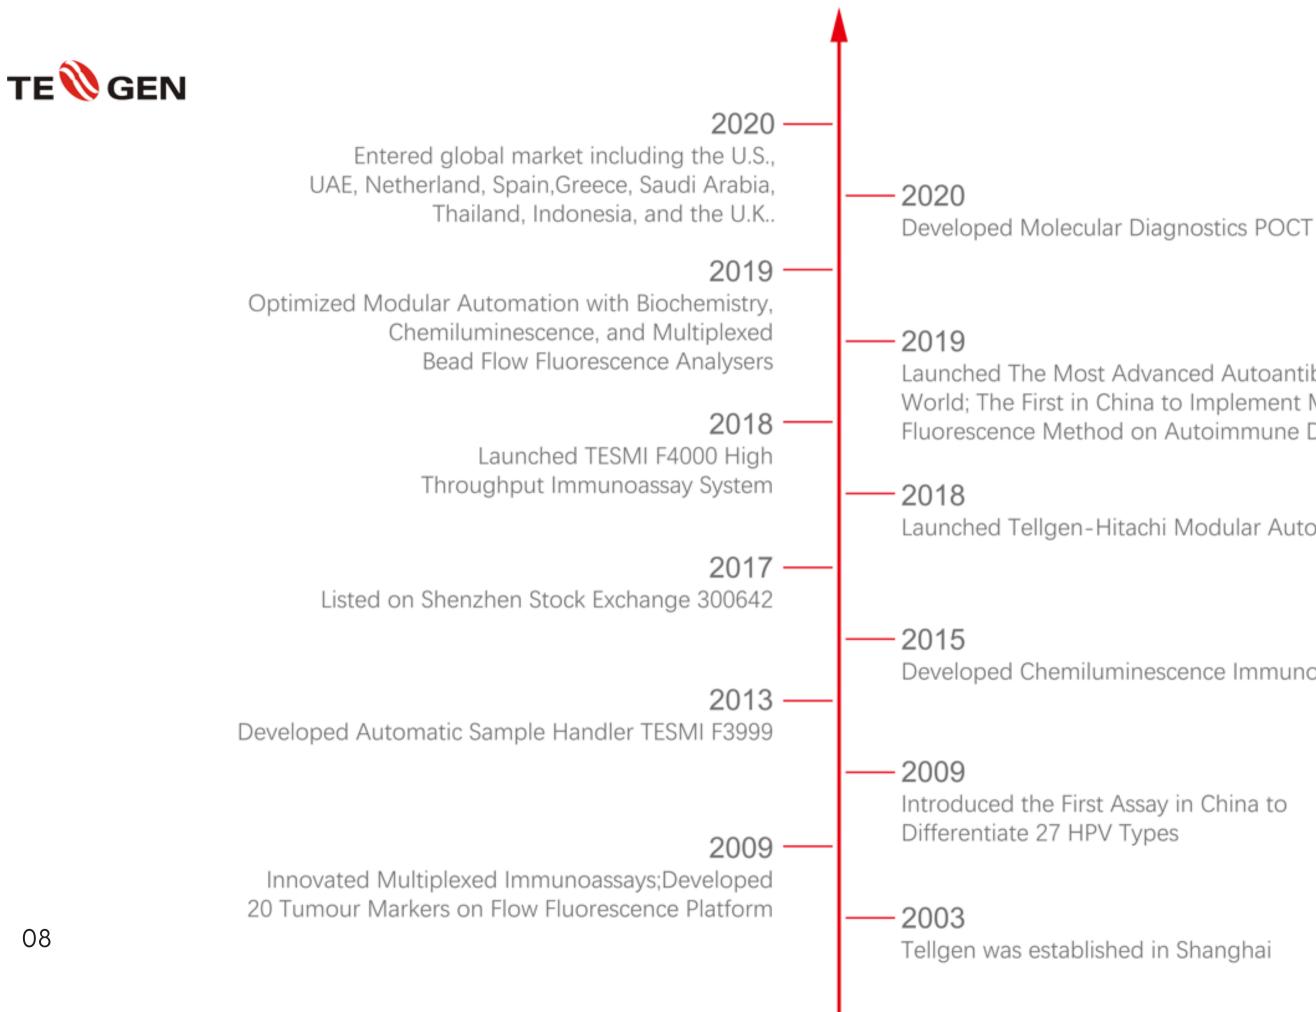

#### Impact 1

Tellgen Corporation was established in 2003 at the Medicine Valley in Shanghai, also known as the Silicon Valley of China, which is the first to develop reagents on flow fluorescence platform.

#### Impact 2 .....

Tellgen has launched the IVDs include Tumor Marker, HPV, ToRCH, Y Chromosome microdeletions test, and TESMI system; over 200 products are NMPA/SFDA certified; 34 products are CE certified.

#### Impact 3 .....

Went public in 2017 in Shenzhen and has grown to 1000 employees. Patented multiple products like ColonS9 and LungMe using DNA methylation technology that changed the game of tumor detection.

#### **TELLGEN INFO DECK**

Launched The Most Advanced Autoantibody Assays in the World; The First in China to Implement Multiplexed Bead Flow Fluorescence Method on Autoimmune Diseases Diagnosis

Launched Tellgen-Hitachi Modular Automation in China

Developed Chemiluminescence Immunoassays

Grade II Hospitals 11.5%