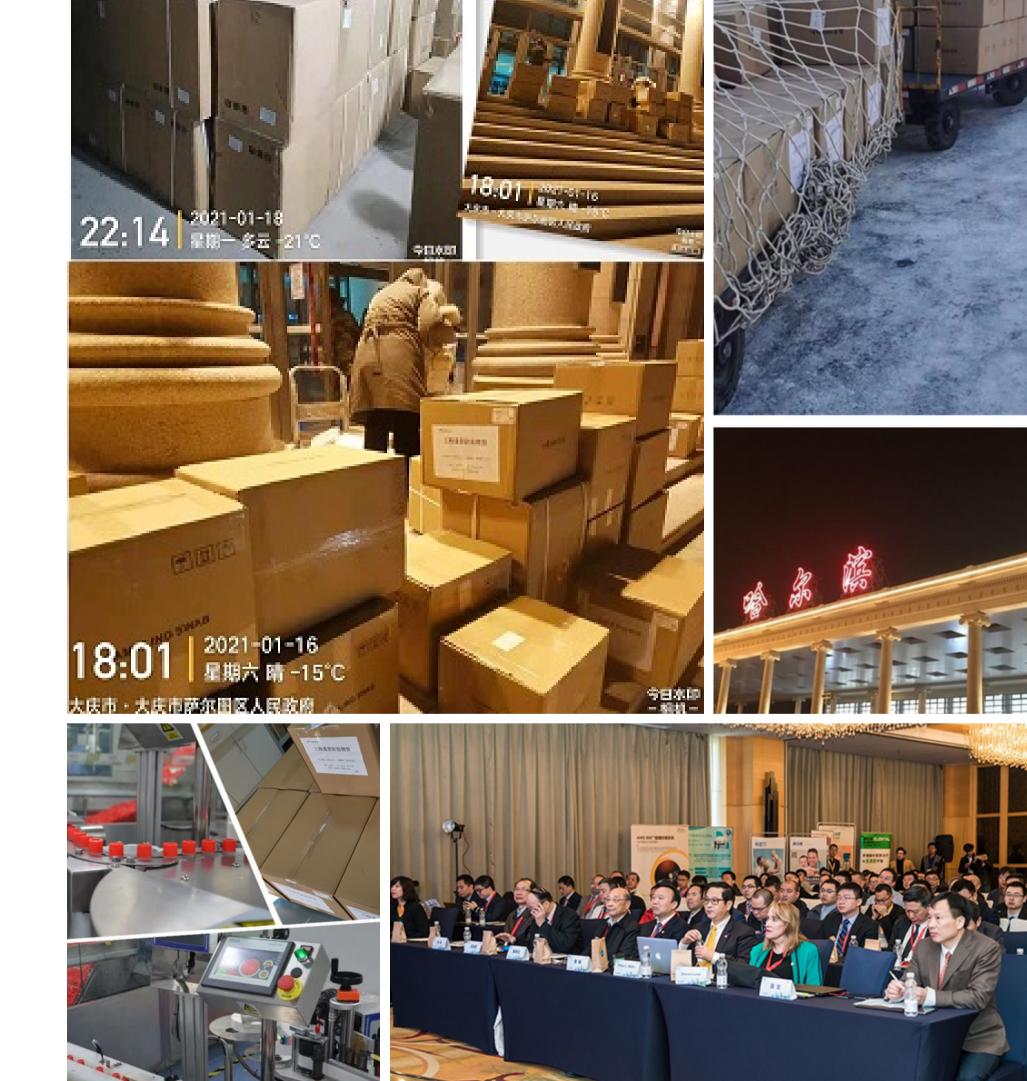

## We Are Together

Supporting the high-risk regions in the country during the pandemic.