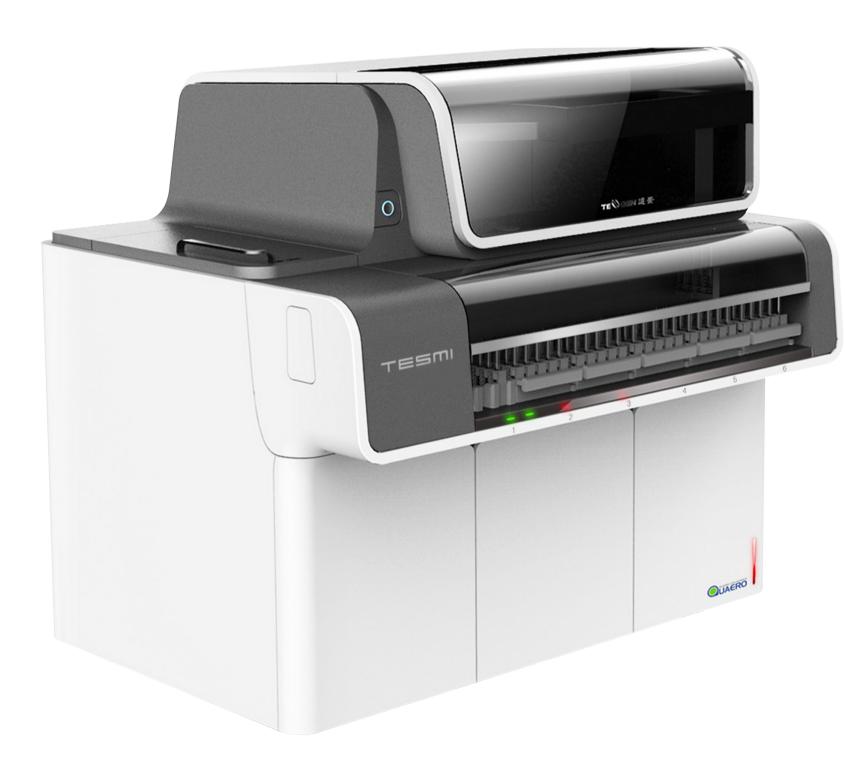

## Autoanalyzer

| school 8 cm |          |
|-------------|----------|
|             | () me. e |
| .9.         |          |
|             | -        |

#### **TESMI i100 Features:**

- For labs of 150-500 tests/day
- High-throughput (Up to 150T/H)
- High-specificity
- Easy To Operate
- Support Emergency Sample Testing
- Automatic Maintenance
- table top size (500mmX645mmX648mm)