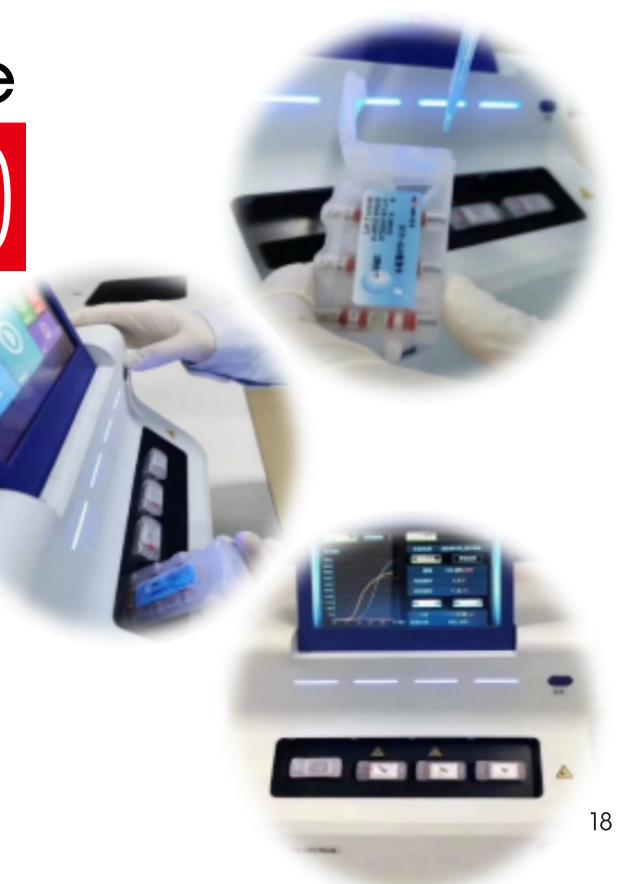

## Automated Integrated Gene Detection System (AIGS)

#### **POCT**: Sample In, Result Out

- SARS N1 Gene + N2 Gene Detection
- SARS N Gene + ORF1ab Gene Detection
- Others: Respiratory Diseases; Sexual Health, etc.
- Fast Results in ~ 1.5 hours
- Safe Zero contamination
- Easy Manual operation in under 2 minutes
- Flexible 4 individual testing channels
- Diverse 5 fluorescence to choose from

#### Overall Solution For SARS-CoV-2