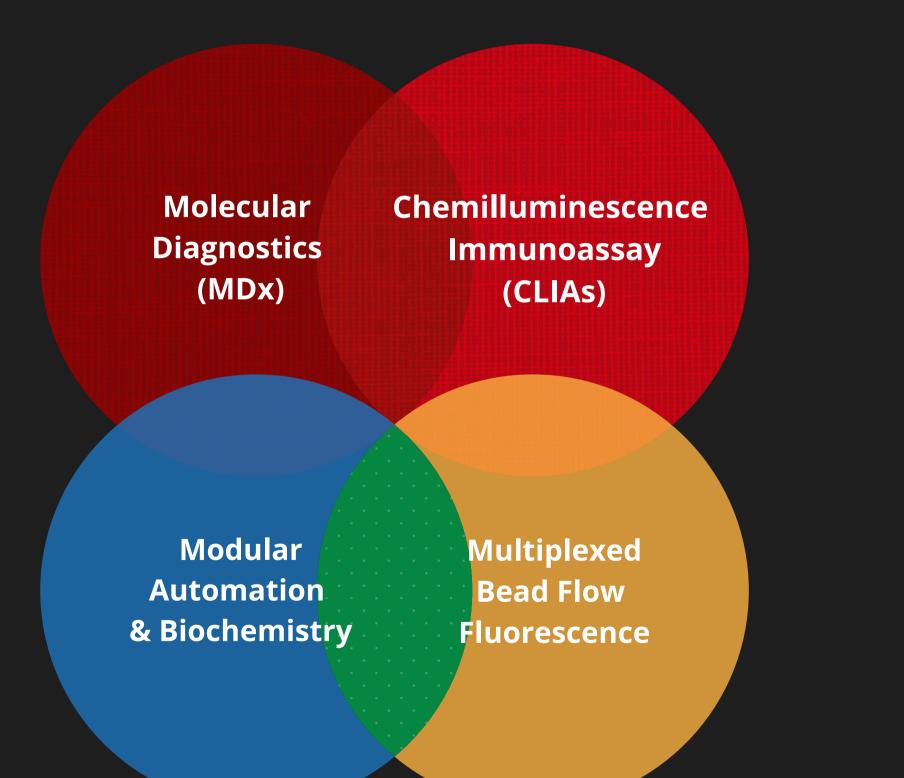

## Products: Four Segments

- Molecular Diagnostics
- Chemilluminescence
- Multiplexed Bead Flow Fluorescence
- Modular Automation & Biochemistry

## Molecular Diagnostics

- SARS-CoV-2 Real-time PCR Kit
- SARS-CoV-2 Cartridge PCR Kit
- HPV 2+12
- HPV 5+9
- Y6
- EGFR/KRAS/BRAF Mutation PCR Kit
- ColonS9® Septin9
- LungMe® SHOX2 & RASSF1A DNA Methylation PCR Kit
- Nucleic Acid Extraction Kit
- Cell Preservation Solution

## Chemiluminescence

- SARS-CoV-2 Antigen CLIA
- SARS-CoV-2 IgG Antibody CLIA
- SARS-CoV-2 IgM Antibody CLIA
- SARS-CoV-2 Neutralizing Antibody CLIA

## Multiplexed Bead Flow Fluorescence

### Modular Automation & Biochemistry

- Automatic Review
- Aritificial Intelligent Data Warehouse
- Smart System Management
- Compatible with different modules

• Automated Quality Control