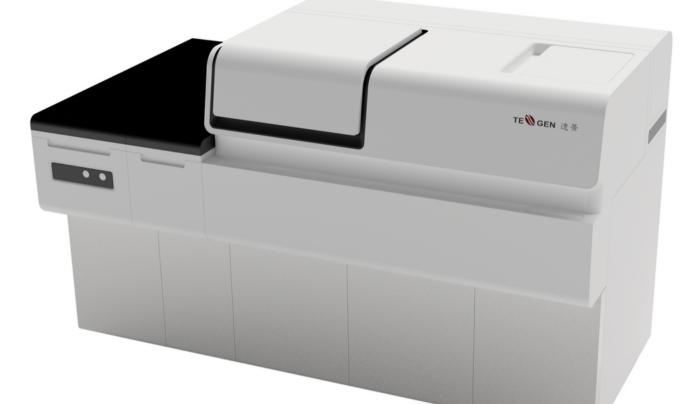

## Autoanalyzer

| school 8 cm |          |
|-------------|----------|
|             | () me. e |
| .9.         |          |
|             | -        |

#### **TESMI i100 Features:**

- For labs of 150-500 tests/day
- High-throughput (Up to 150T/H)
- High-specificity
- Easy To Operate
- Support Emergency Sample Testing
- Automatic Maintenance
- table top size (500mmX645mmX648mm)

#### **TELLGEN INFO DECK**