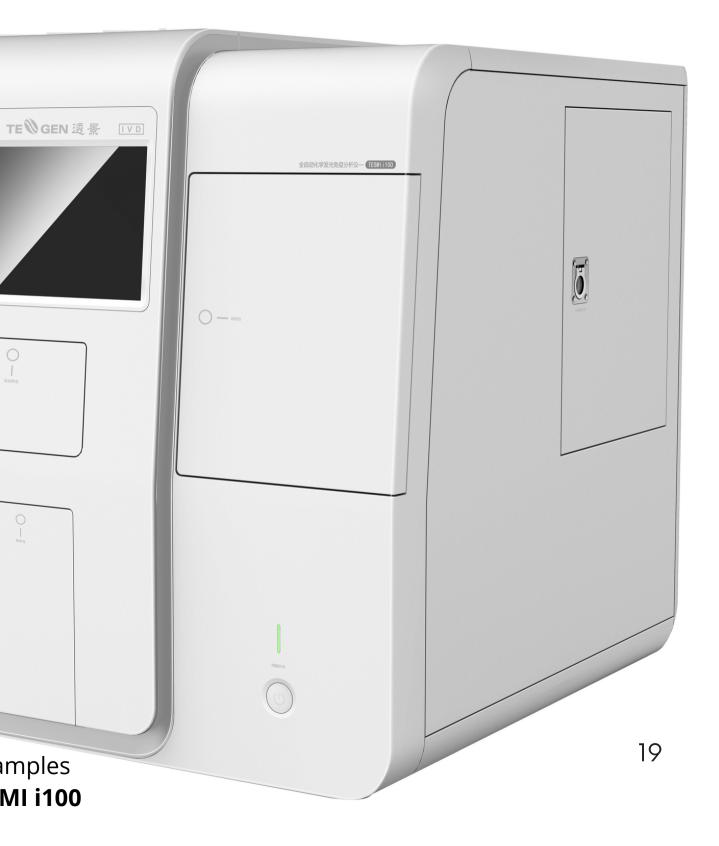

## Autoanalyzer

| school 8 cm |          |
|-------------|----------|
|             | () me. e |
| .9.         |          |
|             | -        |

#### **TESMI i100 Features:**

- For labs of 150-500 tests/day
- High-throughput (Up to 150T/H)
- High-specificity
- Easy To Operate
- Support Emergency Sample Testing
- Automatic Maintenance
- table top size (500mmX645mmX648mm)