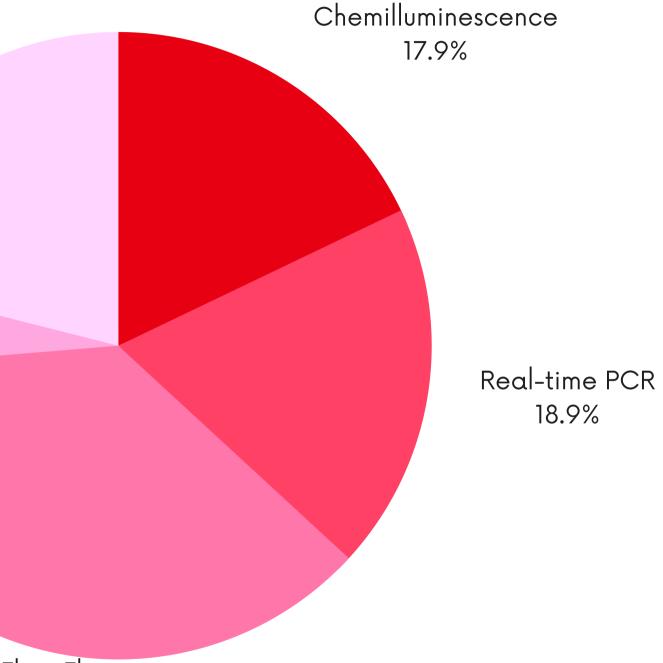

## Research Spending on Technology Segments

Mass Spectrometry 21.1%

Biochem Assay 5.3%

Tellgen has five main fields of research and development.

Multiplexed Bead Flow Fluorescence 36.8%

TELLGEN INFO DECK